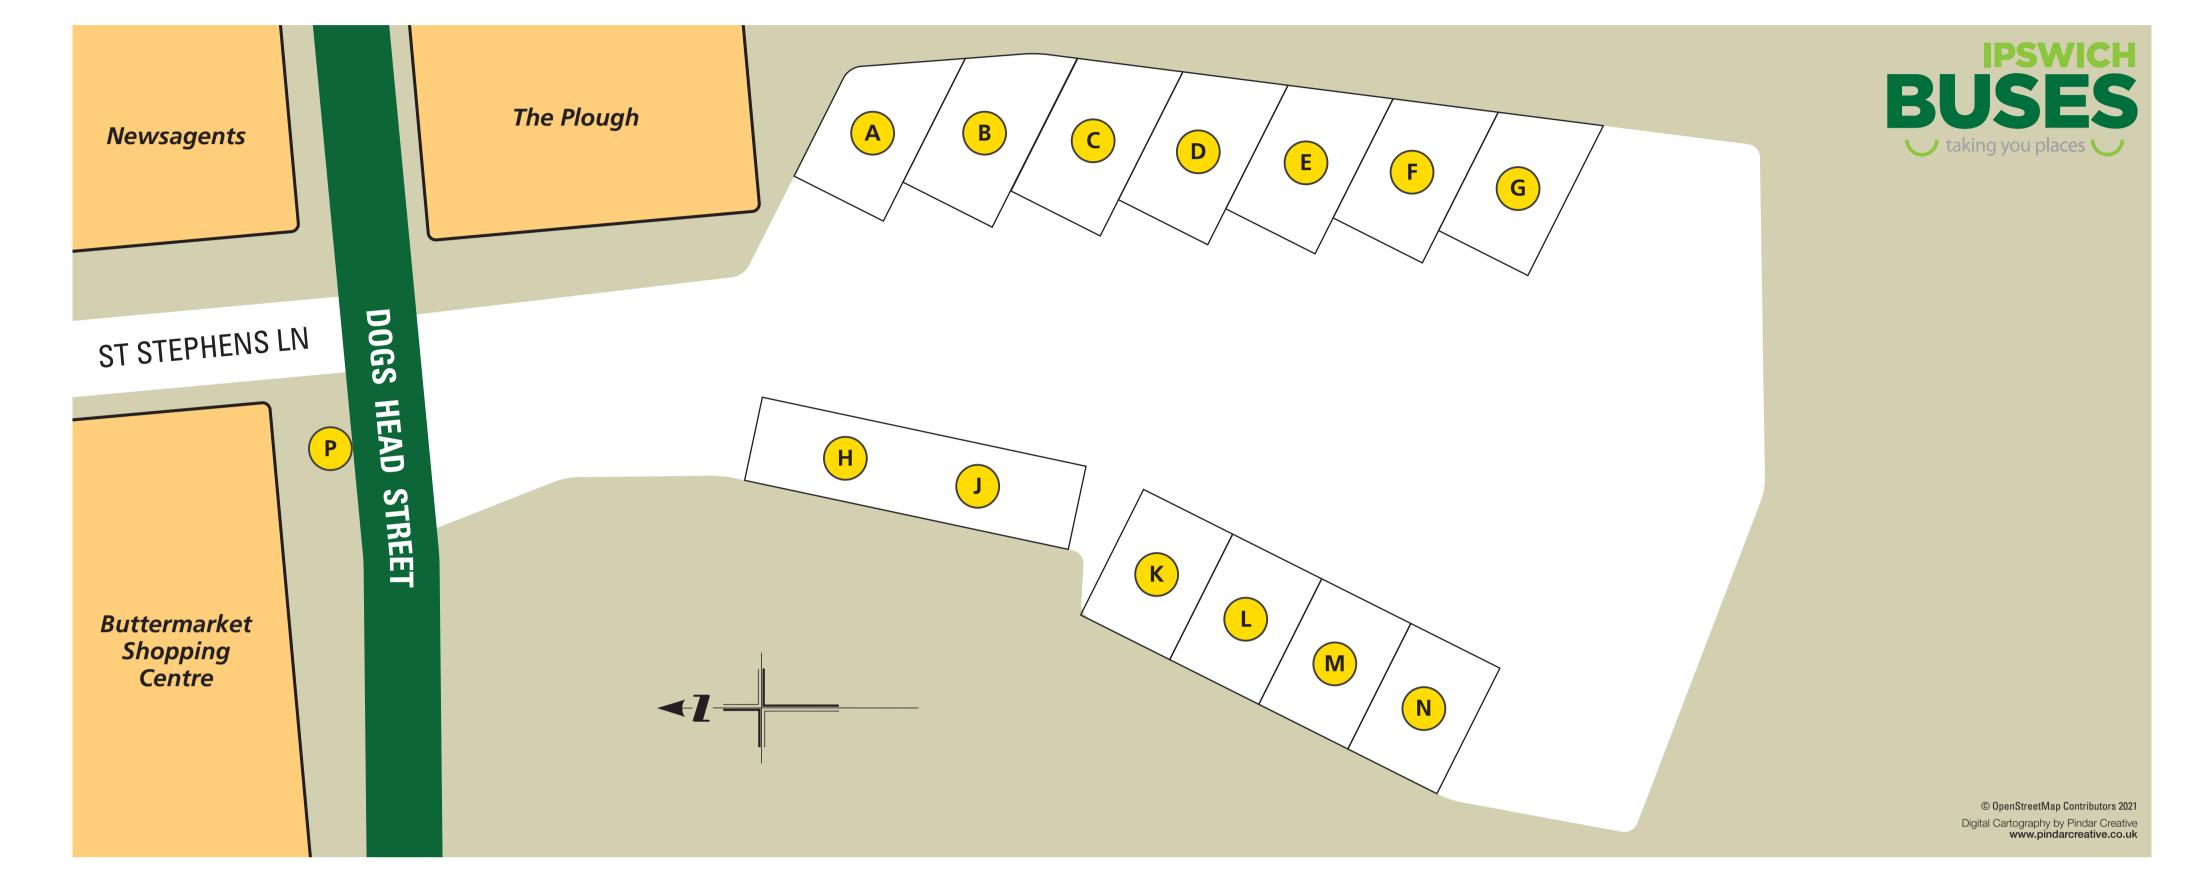

## Where to catch your bus...

| Route      | Destination                                      | Stand |
|------------|--------------------------------------------------|-------|
| 1          | John Lewis via Greenwich & Gainsborough          | Ρ     |
| 2          | Ipswich Hospital via Gainsborough & Ravenswood 🔒 | Ρ     |
| 3          | John Lewis via Nacton Road                       | Ρ     |
| <b>3E</b>  | Greenwich via Nacton Road                        | Ρ     |
| 4          | Bixley via Broke Hall & Felixstowe Road          | Ρ     |
| <b>8</b> B | Bramford via Tower Ramparts and Sproughton       | Н     |
| 12         | Tower Ramparts 😂                                 | Ρ     |
| 13         | Tower Ramparts 😂                                 | Ρ     |
| 15A        | Tower Ramparts 😂                                 | Ρ     |
| 16         | Tower Ramparts 😂                                 | Ρ     |
| 20         | Tower Ramparts 😂                                 | Ρ     |
| 91         | Hadleigh via Hintlesham 😂                        | L     |
| 92         | Manningtree via Holbrook, Stutton & Brantham 😂   | J     |
| 93         | Colchester via Capel St Mary & East Bergholt 😂   | J     |
| <b>93A</b> | Colchester via Capel St Mary & East Bergholt 😂   | J     |
| 94         | East Bergholt via Bentley & Tattingstone 😂       | J     |
| 97         | Shotley via Woolverstone & Chelmondiston 😂       | Κ     |
| 98         | Shotley via Holbrook & Harkstead 😂               | Κ     |
| 118        | Framlingham via Otley & Brandeston               | Н     |
| 119        | Framlingham via Helmingham & Earl Soham          | н     |
| 914        | Debenham via Westerfield & Coddenham             | н     |
| 997        | SuffolkONE College Direct 😂                      | H     |

Services marked with 😂 will call at the Train Station

Services marked with 🕒 will call at Ipswich Hospital

All other bus services operated by Ipswich Buses depart from Tower Ramparts

For further information please visit our Travel Shop adjacent to Stand QQ in Tower Ramparts